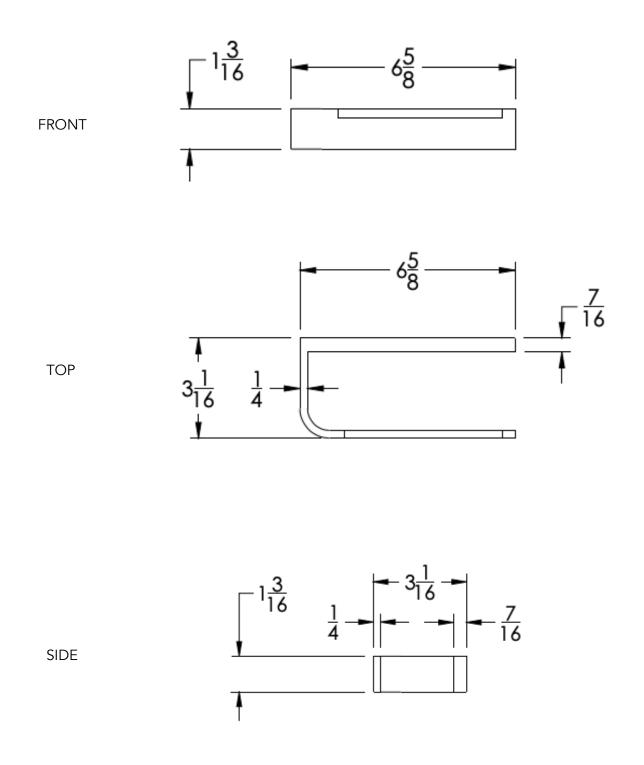

| Oil Rubbed Bronze (-ORB)                                    | Glossy White (-GWHT)         | Polished Black (-PBLK)                                           |
|                      | Brushed Brass (-BBRS)                                       | Polished Rose Gold (-PRGD)   | Antique Nickel (-ANKL)                                           |
|                      | Brushed Bronze (-BBRZ)                                      | Unlacquered Brass (-UBRS)    | Black Nickel (-NKBL)                                             |
|                      | Antique Brass (-ABRS)                                       | Polished Nickel (-PNKL)      |                                                                  |



COLLECTION HARBOR TISSUE HOLDER

## Dimensions in inches



NOTE: Dimensions subject to change without notice.