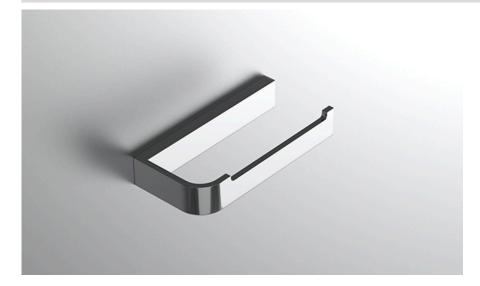

## **COLLECTION HARBOR**

## TISSUE HOLDER

| Model                | Product                                                     |                              | Finishes Available                                               |
|----------------------|-------------------------------------------------------------|------------------------------|------------------------------------------------------------------|
| HBR-TPHR<br>HBR-TPHL | Tissue Holder (Facing Right)<br>Tissue Holder (Facing Left) |                              | Multiple finishes available. Over 23 finishes<br>to choose from. |
| FINISHES             | Polished (-P)                                               | Antique Copper (-ACOP)       | Polished Gold (-PGLD)                                            |
|                      | Brushed (-B)                                                | Polished Brass (-PBRS)       | Brushed Copper (-BCOP)                                           |
|                      | Brushed Gold (-BGLD)                                        | Matte White (-WHT)           | Brushed Rose Gold (-BRGD)                                        |
|                      | Matte Black (-BLK)                                          | Brushed Modern Bronze (-BMBI | RZ) Brushed Black (-BRBLK)                                       |
|                      | Oil Rubbed Bronze (-ORB)                                    | Glossy White (-GWHT)         | Polished Black (-PBLK)                                           |
|                      | Brushed Brass (-BBRS)                                       | Polished Rose Gold (-PRGD)   | Antique Nickel (-ANKL)                                           |
|                      | Brushed Bronze (-BBRZ)                                      | Unlacquered Brass (-UBRS)    | Black Nickel (-NKBL)                                             |
|                      | Antique Brass (-ABRS)                                       | Polished Nickel (-PNKL)      |                                                                  |

COLLECTION HARBOR TISSUE HOLDER